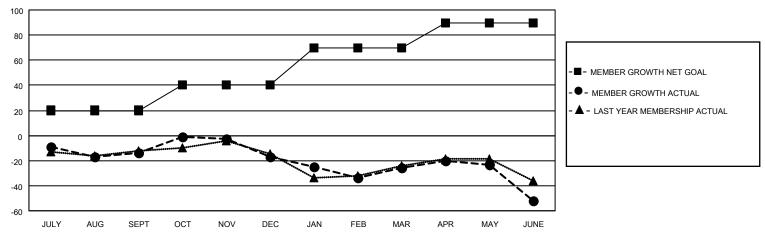

## GOALS AND ACTUAL MEMBERS CUMULATIVE

| DROPPED CLUBS: 4 |     | 36 CLUBS OF 72 ADDED 1 OR<br>MORE NEW MEMBERS | GENDER DISTRIBUTION       |              |  |
|------------------|-----|-----------------------------------------------|---------------------------|--------------|--|
|                  |     | WORE NEW WEINBERS                             | MALE                      | 843 (67.82%) |  |
|                  |     |                                               | FEMALE 400 (32.18%)       |              |  |
| DROPPED MEMBERS  |     |                                               | NON BINARY                | 0 (0.00%)    |  |
|                  |     |                                               | PREFER NOT TO ANSWER      | 0 (0.00%)    |  |
| DECEASED         | 25  |                                               |                           | ,            |  |
| CLUB CANCELLED   | 1   | CLICK HERE FOR CUMULATIVE                     | TOTAL FAMILY UNIT MEMBERS | 267          |  |
| OTHER            | 150 | MEMBERSHIP DATA                               |                           |              |  |
| TOTAL            | 176 |                                               | FAMILY MEMBERS PAYING HAI | _F DUES 135  |  |
|                  |     |                                               |                           |              |  |